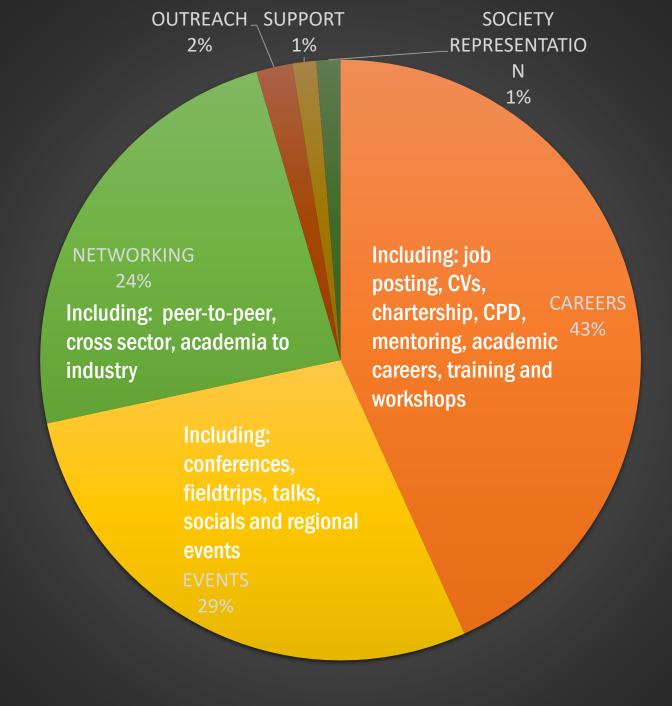

#### **Potential topics**

- Careers, CV writing, work placements, skills, chartership.
- ❖ Networking & mentoring, peer-to-peer & individual-to-company.
- Grant writing, academic careers, getting your work published.
- Sector-specific software applications.